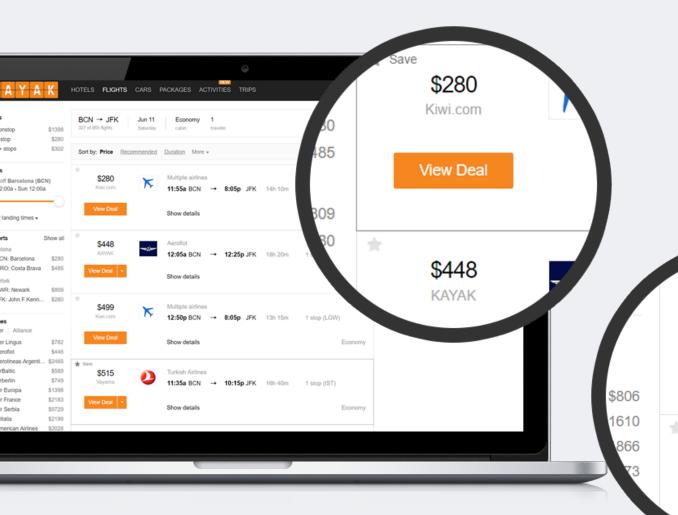

## **Traffic vs. Bookings**

#### **Booking growth MoM 2017**

30% Kiwi.com apps

25% Kiwi.com Direct

20% Metasearch

#### Direct vs. metasearch customers

**Average basket** 

+15%

**Number of searches** 

6.5x

#### Direct vs. metasearch customers

**Average basket** 

Number of searches

+15%

6.5x

Net profit per customer

+18%

- Richer & Inspirational content
- Mobile first & Special services (D2D)
- Going Multi-modal
- Self-Connect at <u>airports</u>