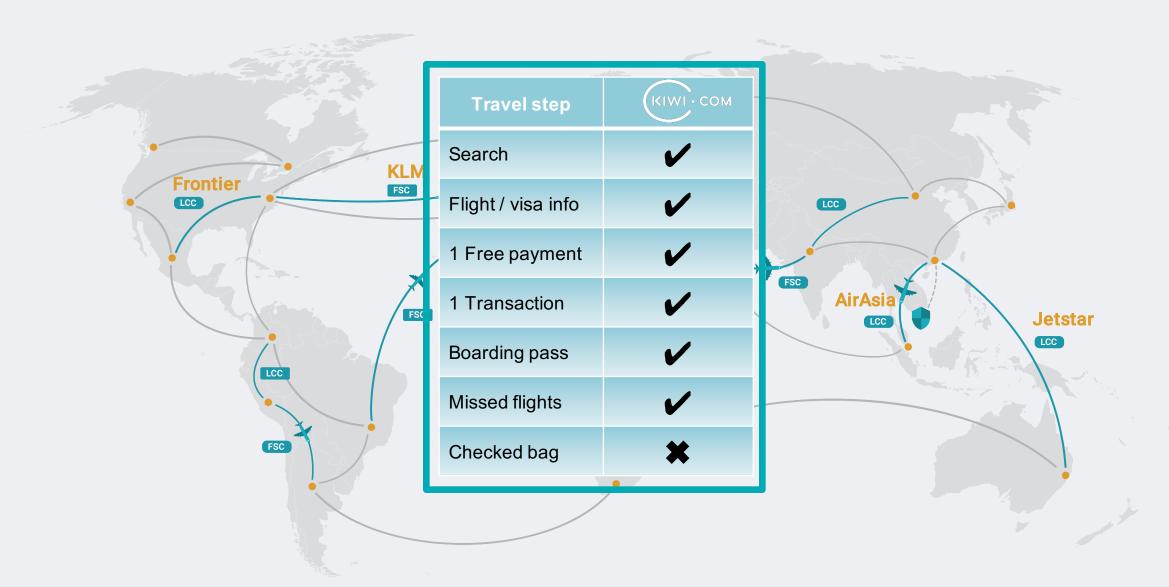

## **Virtual Interlining / Self-Connect**

### Virtual Interlining / Self-Connect

Travelling can be painful. We will not leave you stuck at the airport.

Larse Sande, Norwegian: "Anybody can combine but who takes responsibility?"