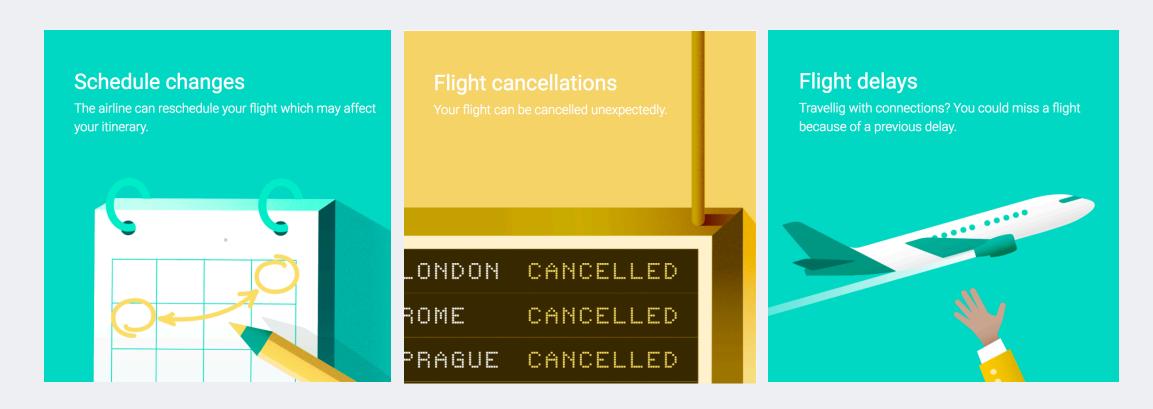

## **Virtual Interlining / Self-Connect**

### Virtual Interlining / Self-Connect

Travelling can be painful. We will not leave you stuck at the airport.

Larse Sande, Norwegian: "Anybody can combine but who takes responsibility?"