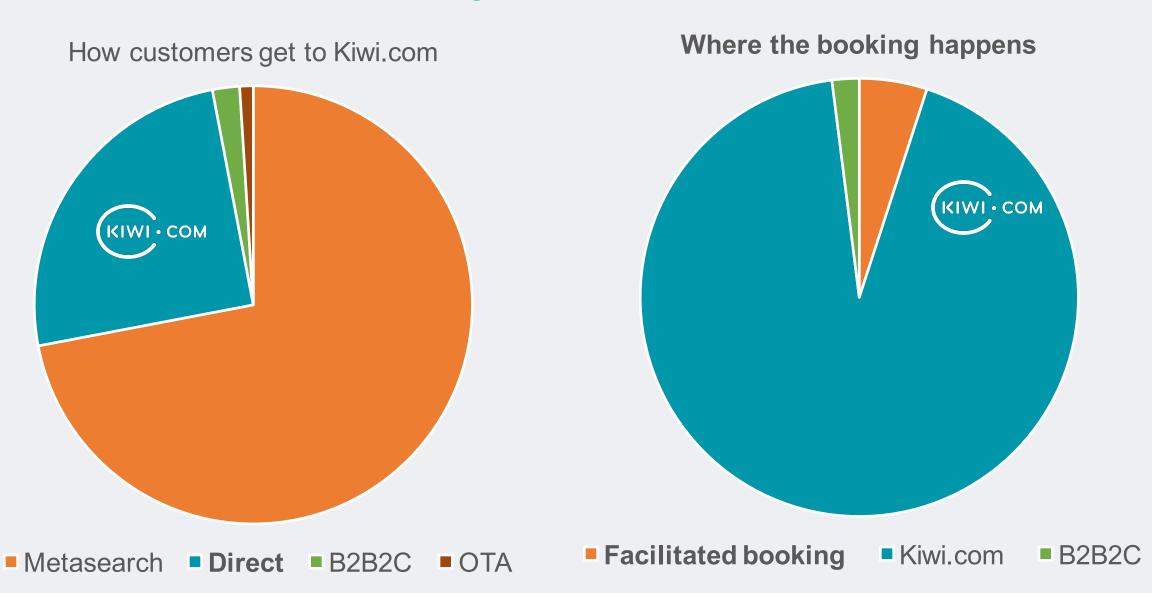

## **Traffic vs. Bookings**

#### Direct vs. metasearch customers

**Average basket** 

+15%

**Number of searches** 

6.5x

#### Direct vs. metasearch customers

**Average basket** 

Number of searches

+15%

6.5x

Net profit per customer

+18%

- Richer & Inspirational content
- Mobile first & Special services (D2D)
- Going Multi-modal
- Self-Connect at <u>airports</u>