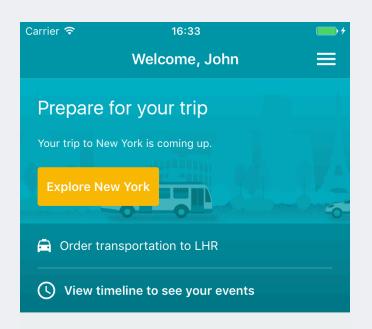

### Virtual Interlining / Self-Connect

Travelling can be painful. We will not leave you stuck at the airport.

Larse Sande, Norwegian: "Anybody can combine but who takes responsibility?"