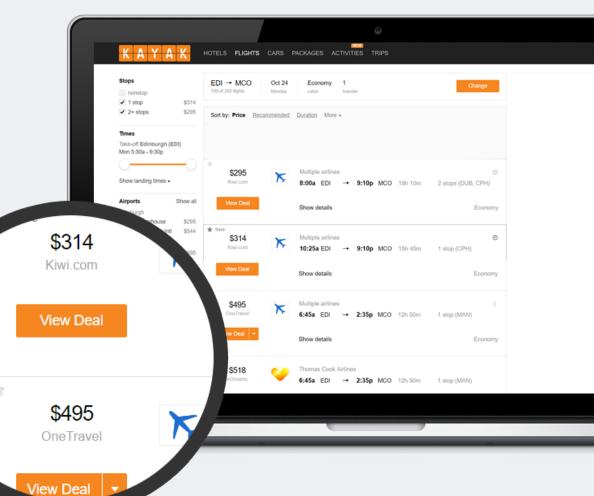

## **Traffic vs. Bookings**

#### **Booking growth MoM 2017**

30% Kiwi.com apps

25% Kiwi.com Direct

20% Metasearch

#### Direct vs. metasearch customers

**Average basket** 

+15%

**Number of searches** 

6.5x

#### Direct vs. metasearch customers

**Average basket** 

Number of searches

+15%

6.5x

Net profit per customer

+18%

- Richer & Inspirational content
- Mobile first & Special services (D2D)
- Going Multi-modal
- Self-Connect at <u>airports</u>