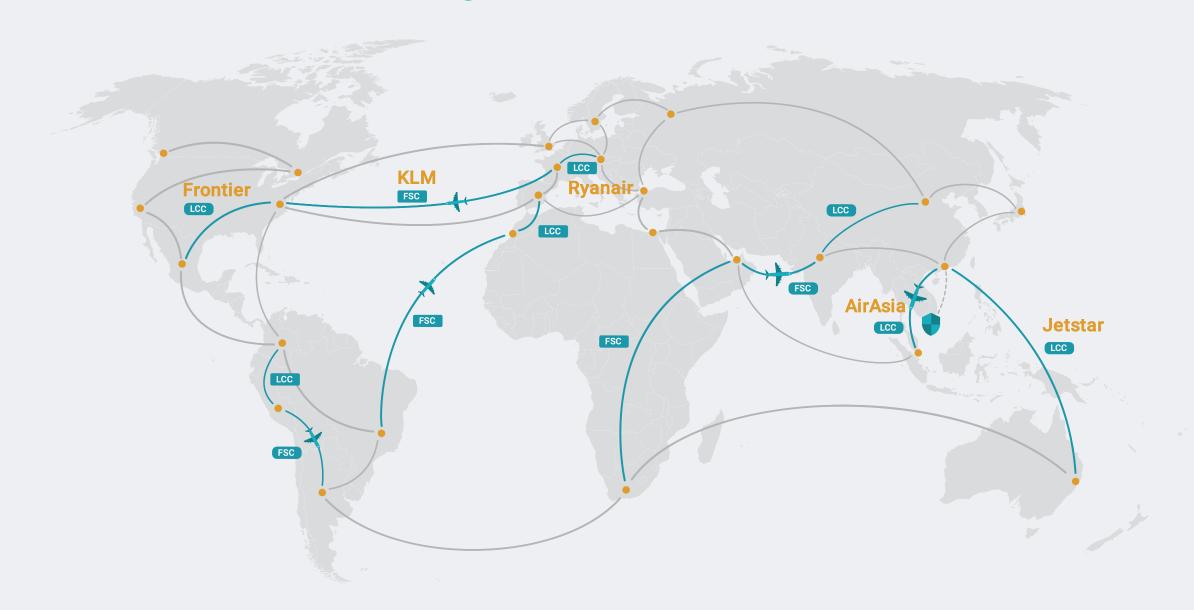

## **Virtual Interlining / Self-Connect**

### Virtual Interlining / Self-Connect

Travelling can be painful. We will not leave you stuck at the airport.

Larse Sande, Norwegian: "Anybody can combine but who takes responsibility?"