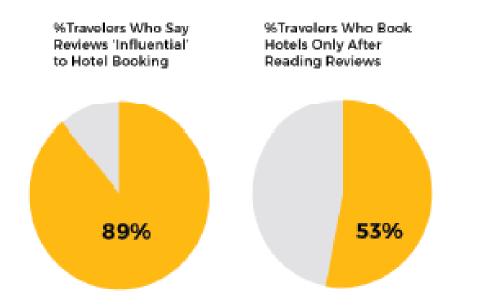

## MANAGING ONLINE REPUTATION IS NOW A KEY AND COMMON GOAL AMONG ALL DEPARTMENTS

Source : Leonardo/TripAdvisor (2015): http://www.leonardo.com/resources/tripadvisor-tell-all/ ; eMarketer (2015): http://www.emarketer.com/Article/Hotels-Reserve-Spending-Online-Reputation-Management/1012282.